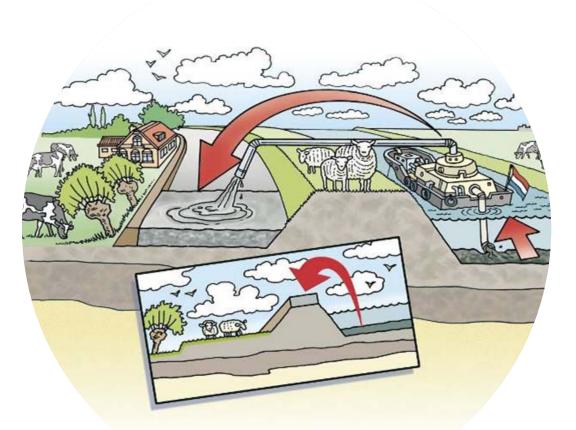

## Goal

- Reverse the process of land subsidence
- Sustainable use of dredged material

## **Applications**

Reverse the process of (agricultural) land subsidence

Nature development

Civil engineering

Water level at Abraham Kroes pumping station, Moordrecht, NL

Volgermeer polder, NL

Source: www.volgermeer.nl