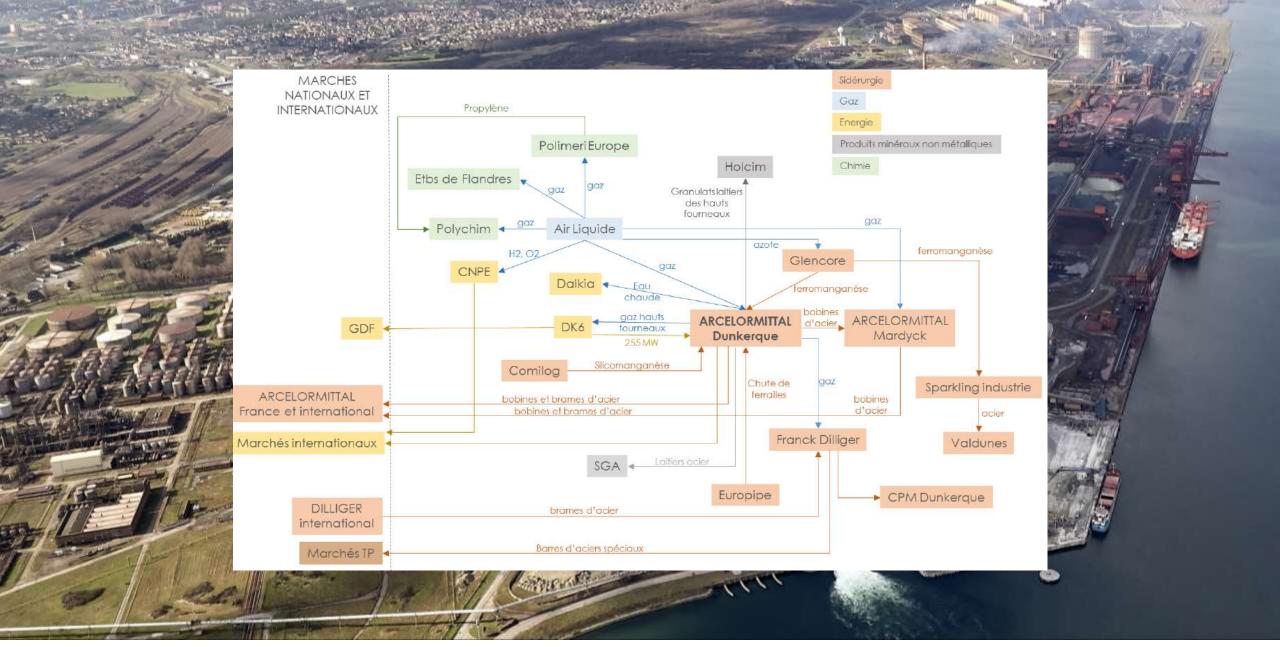

## MANAGEMENT STRATEGY FOR DREDGED MATERIALS IN PORT OF DUNKIRK

Pascal GREGOIRE

SedNet Conference 2019

3-5 April 2019, Dubrovnik, Croatia



























## Port de Dunkerque

Dragage des sédiments non

**immergeables** 

Traitement des dédiée



Location de service



**Eco-conception** 

Adaptation de la formulation

Fabrication de

l'ouvrage

portuaire par l'industriel

d'un ouvrage (route, éco-modelé paysager, blocs béton, granulats, ...)

Ecoconception

Location de service

Entreprise de TP

Réemploi

Recyclage

Transfert des sédiments traités à une entreprise capable de produire l'ouvrage



**Ecologie industrielle**