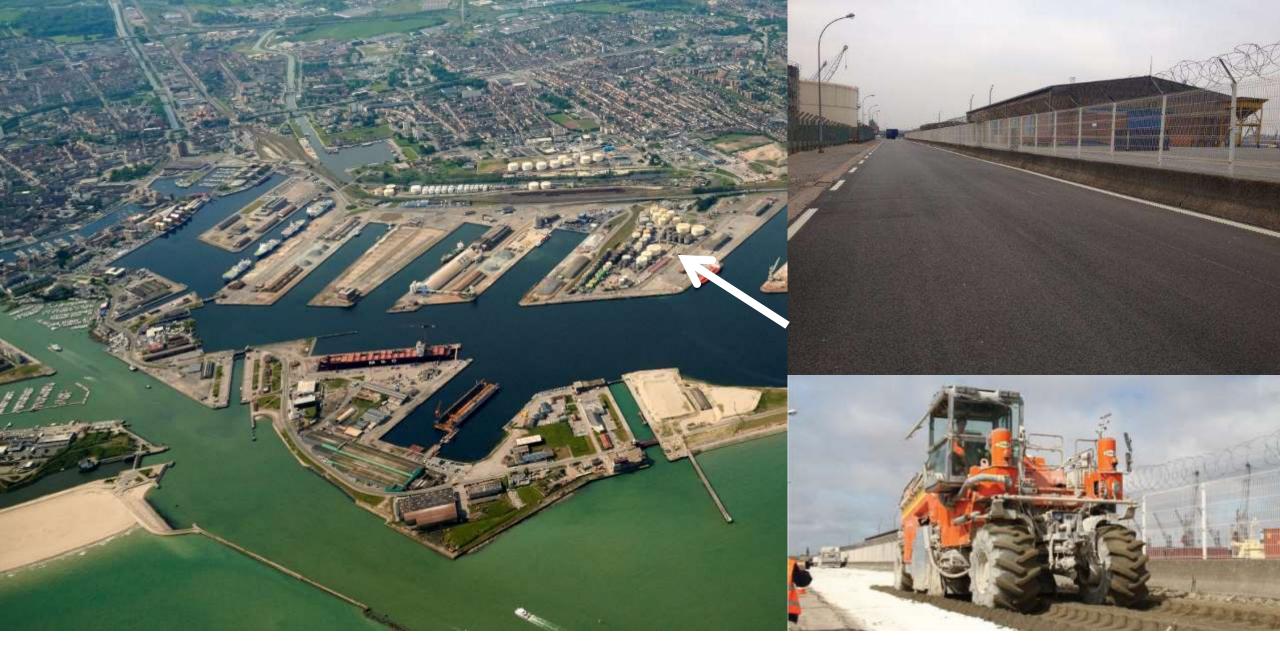

## Port de Dunkerque

Dragage des sédiments non

**immergeables** 

Traitement des dédiée

Location de service

**Eco-conception** 

Adaptation de la formulation

Fabrication de

l'ouvrage

portuaire par l'industriel

d'un ouvrage (route, éco-modelé paysager, blocs béton, granulats, ...)

Ecoconception

Location de service

Entreprise de TP

Réemploi

Recyclage

Transfert des sédiments traités à une entreprise capable de produire l'ouvrage

**Ecologie industrielle** 