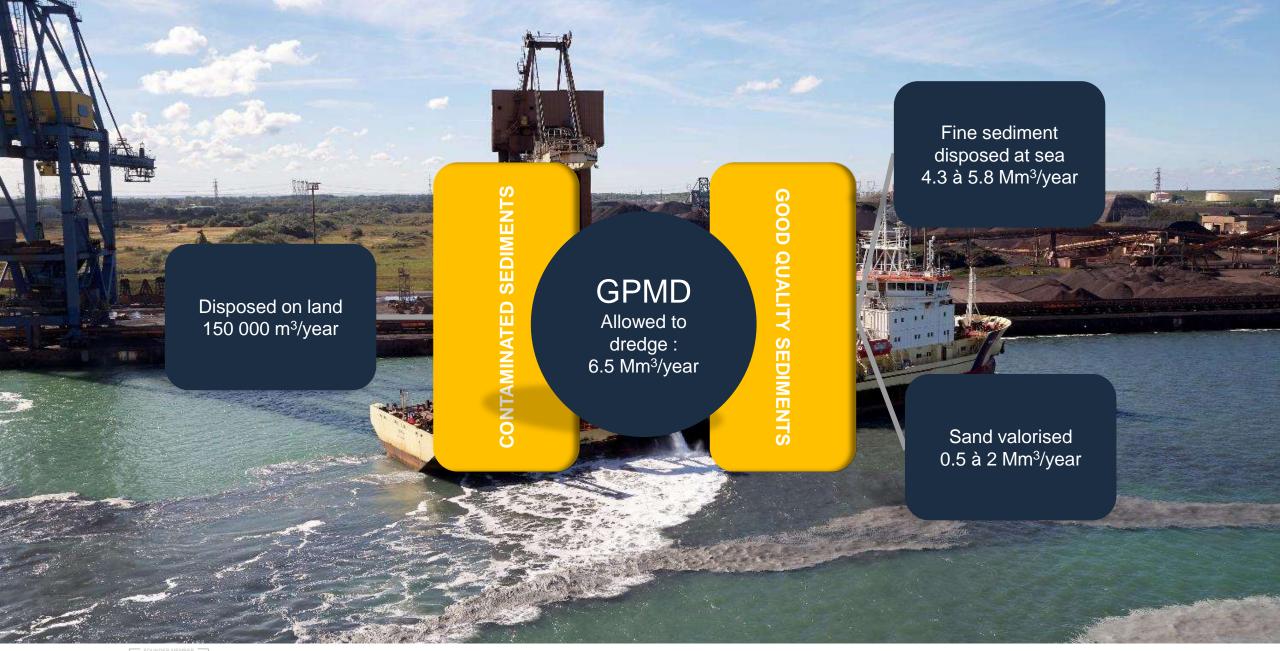

## Port de Dunkerque

Dragage des sédiments non

**immergeables** 

Traitement des dédiée

Location de service

**Eco-conception** 

Adaptation de la formulation

Fabrication de